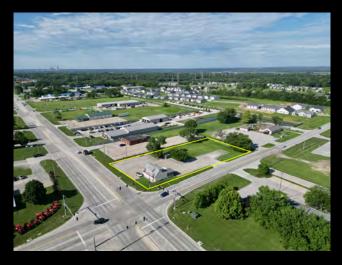

## PROPERTY DESCRIPTION

Redevelopment opportunity located on NE 14th. This 1.14 acre parcel has a number of development opportunities with great visibility and 18,000 vehicles per day. Just 2 miles from I 80/35 access and 1 mile south of Ankeny. This property is located in Polk County jurisdiction and zoned General Commercial District. Located at the corner of NE 14th and NE 66th just east of Woodland Golf Course. The bar and grill is currently operating.

| OFFERING SUMMARY |                             |
|------------------|-----------------------------|
| Price:           | \$900,000                   |
| Zoning:          | General Commercial District |
| VPD:             | 18,000                      |
| Lot Size:        | 1.14 Acres                  |