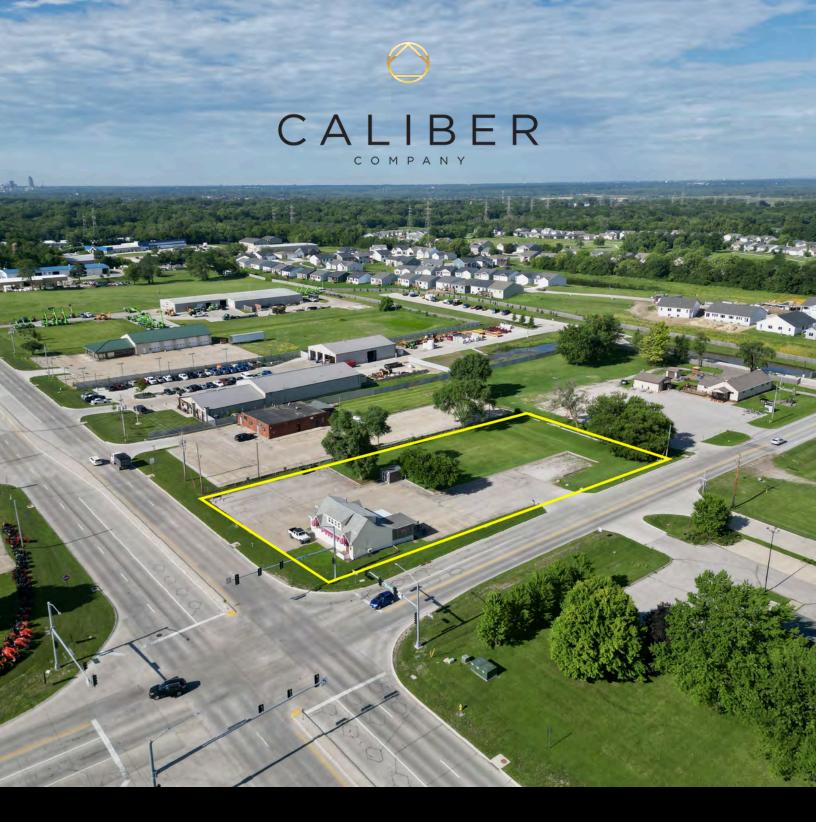

## PROPERTY DESCRIPTION

Redevelopment opportunity located on NE 14th. This 1.14 acre parcel has a number of development opportunities with great visibility and 18,000 vehicles per day. Just 2 miles from I 80/35 access and 1 mile south of Ankeny. This property is located in Polk County jurisdiction and zoned General Commercial District. Located at the corner of NE 14th and NE 66th just east of Woodland Golf Course. The bar and grill is currently operating.

| OFFERING SUMMARY |                             |
|------------------|-----------------------------|
| Price:           | \$900,000                   |
| Zoning:          | General Commercial District |
| VPD:             | 18,000                      |
| Lot Size:        | 1.14 Acres                  |