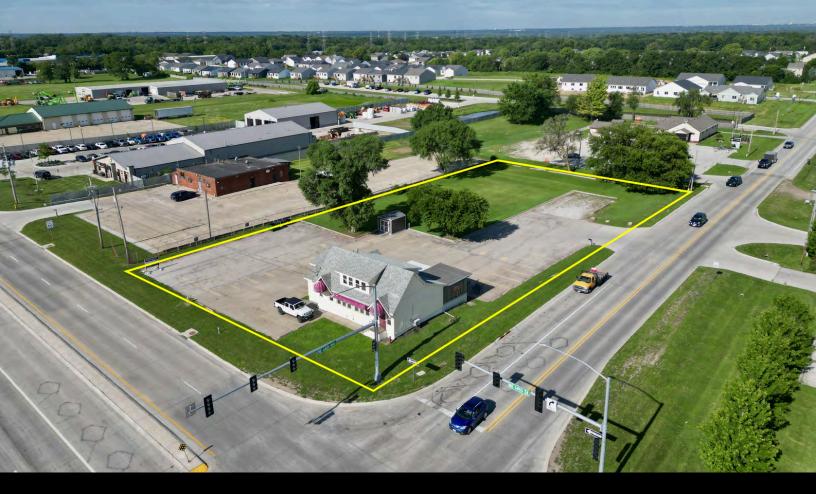

## PROPERTY DESCRIPTION

Redevelopment opportunity located on NE 14th. This 1.14 acre parcel has a number of development opportunities with great visibility and 18,000 vehicles per day. Just 2 miles from I 80/35 access and 1 mile south of Ankeny. This property is located in Polk County jurisdiction and zoned General Commercial District. Located at the corner of NE 14th and NE 66th just east of Woodland Golf Course. The bar and grill is currently operating.

| OFFERING SUMMARY |                             |
|------------------|-----------------------------|
| Price:           | \$900,000                   |
| Zoning:          | General Commercial District |
| VPD:             | 18,000                      |
| Lot Size:        | 1.14 Acres                  |