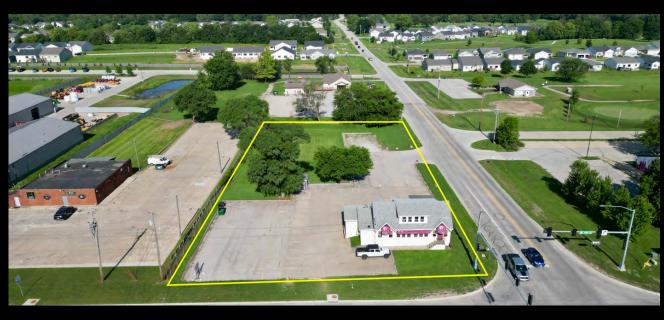

## PROPERTY DESCRIPTION

Redevelopment opportunity located on NE 14th. This 1.14 acre parcel has a number of development opportunities with great visibility and 18,000 vehicles per day. Just 2 miles from I 80/35 access and 1 mile south of Ankeny. This property is located in Polk County jurisdiction and zoned General Commercial District. Located at the corner of NE 14th and NE 66th just east of Woodland Golf Course. The bar and grill is currently operating.

| OFFERING SUMMARY |                             |
|------------------|-----------------------------|
| Price:           | \$900,000                   |
| Zoning:          | General Commercial District |
| VPD:             | 18,000                      |
| Lot Size:        | 1.14 Acres                  |