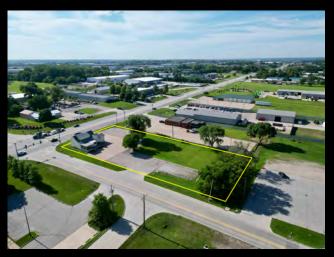

## PROPERTY DESCRIPTION

Redevelopment opportunity located on NE 14th. This 1.14 acre parcel has a number of development opportunities with great visibility and 18,000 vehicles per day. Just 2 miles from I 80/35 access and 1 mile south of Ankeny. This property is located in Polk County jurisdiction and zoned General Commercial District. Located at the corner of NE 14th and NE 66th just east of Woodland Golf Course. The bar and grill is currently operating.

| OFFERING SUMMARY |                             |
|------------------|-----------------------------|
| Price:           | \$900,000                   |
| Zoning:          | General Commercial District |
| VPD:             | 18,000                      |
| Lot Size:        | 1.14 Acres                  |