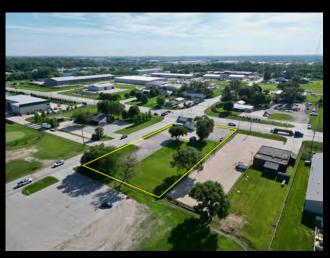

## PROPERTY DESCRIPTION

Redevelopment opportunity located on NE 14th. This 1.14 acre parcel has a number of development opportunities with great visibility and 18,000 vehicles per day. Just 2 miles from I 80/35 access and 1 mile south of Ankeny. This property is located in Polk County jurisdiction and zoned General Commercial District. Located at the corner of NE 14th and NE 66th just east of Woodland Golf Course. The bar and grill is currently operating.

| OFFERING SUMMARY |                             |
|------------------|-----------------------------|
| Price:           | \$900,000                   |
| Zoning:          | General Commercial District |
| VPD:             | 18,000                      |
| Lot Size:        | 1.14 Acres                  |