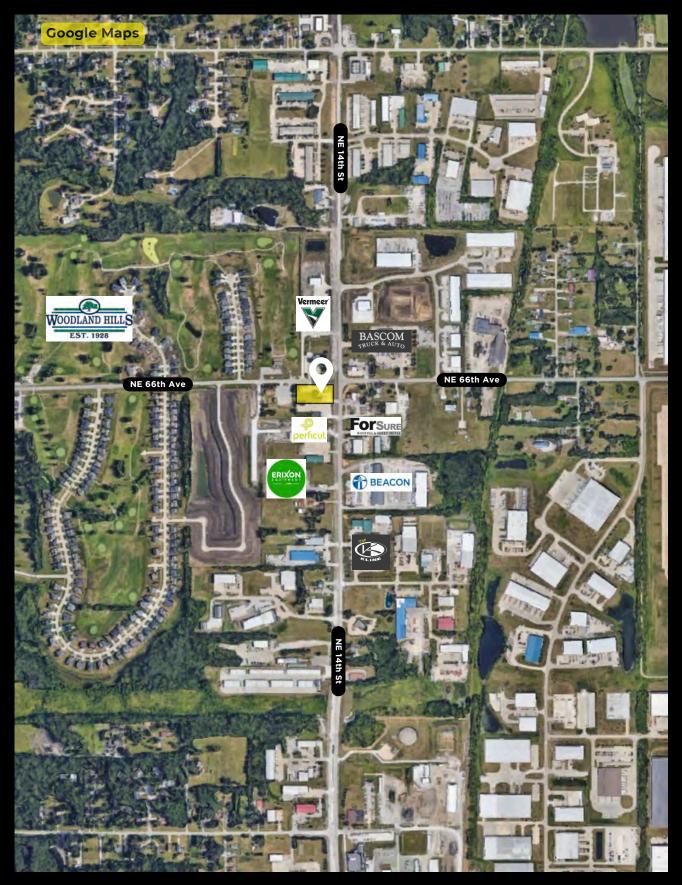

## PROPERTY DESCRIPTION

Redevelopment opportunity located on NE 14th. This 1.14 acre parcel has a number of development opportunities with great visibility and 18,000 vehicles per day. Just 2 miles from I 80/35 access and 1 mile south of Ankeny. This property is located in Polk County jurisdiction and zoned General Commercial District. Located at the corner of NE 14th and NE 66th just east of Woodland Golf Course. The bar and grill is currently operating.