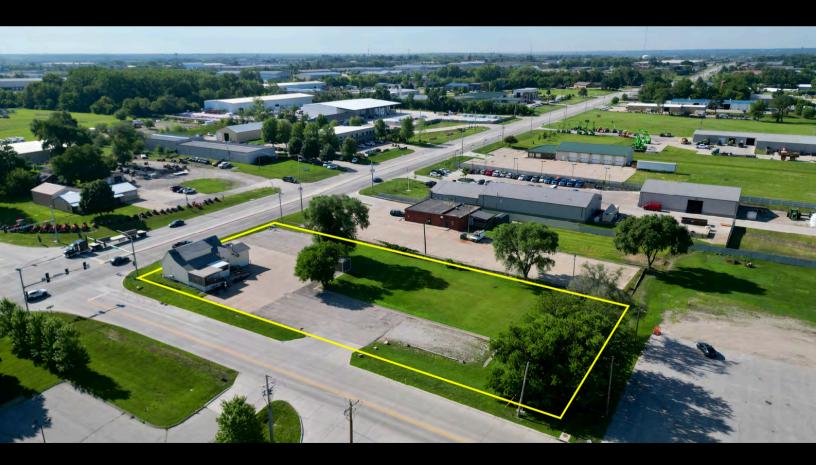

## PROPERTY DESCRIPTION

Redevelopment opportunity located on NE 14th. This 1.14 acre parcel has a number of development opportunities with great visibility and 18,000 vehicles per day. Just 2 miles from I 80/35 access and 1 mile south of Ankeny. This property is located in Polk County jurisdiction and zoned General Commercial District. Located at the corner of NE 14th and NE 66th just east of Woodland Golf Course. The bar and grill is currently operating.

| OFFERING SUMMARY |                             |
|------------------|-----------------------------|
| Price:           | \$900,000                   |
| Zoning:          | General Commercial District |
| VPD:             | 18,000                      |
| Lot Size:        | 1.14 Acres                  |