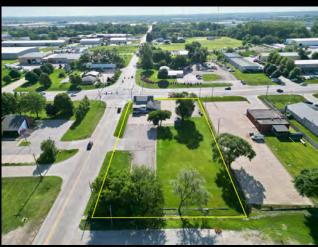

## PROPERTY DESCRIPTION

Redevelopment opportunity located on NE 14th. This 1.14 acre parcel has a number of development opportunities with great visibility and 18,000 vehicles per day. Just 2 miles from I 80/35 access and 1 mile south of Ankeny. This property is located in Polk County jurisdiction and zoned General Commercial District. Located at the corner of NE 14th and NE 66th just east of Woodland Golf Course. The bar and grill is currently operating.

| OFFERING SUMMARY |                             |
|------------------|-----------------------------|
| Price:           | \$900,000                   |
| Zoning:          | General Commercial District |
| VPD:             | 18,000                      |
| Lot Size:        | 1.14 Acres                  |