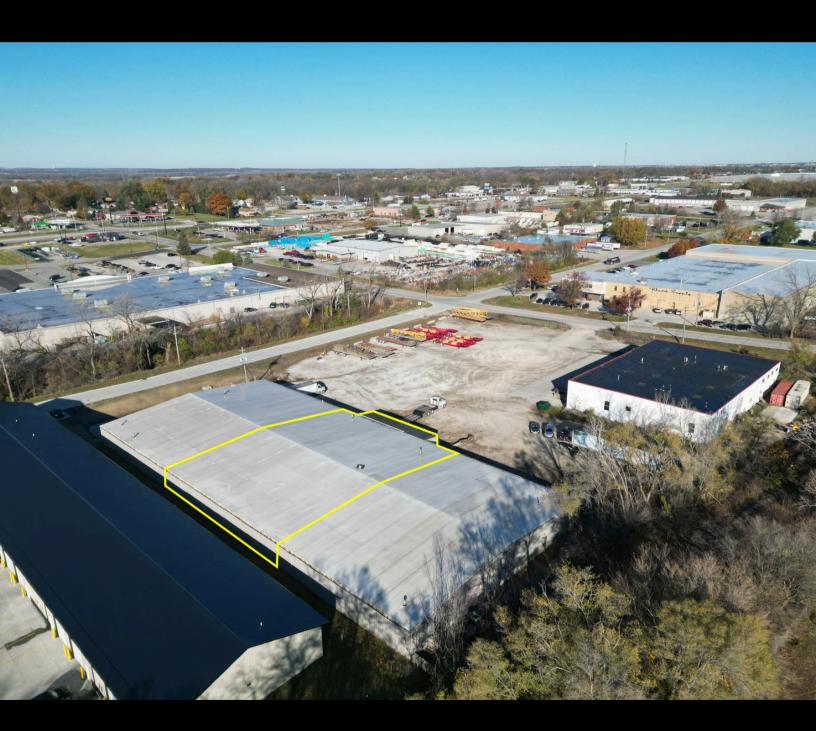

## PROPERTY DESCRIPTION

Available for lease just North of I-35 in Des Moines is a 9,750 SF Industrial Warehouse. The space is zoned HI (Heavy Industrial). Four dock doors and one drive-in door provide users with easy access to the space. The space has wet sprinklers and one restroom. OPEX are estimated at \$1 PSF.