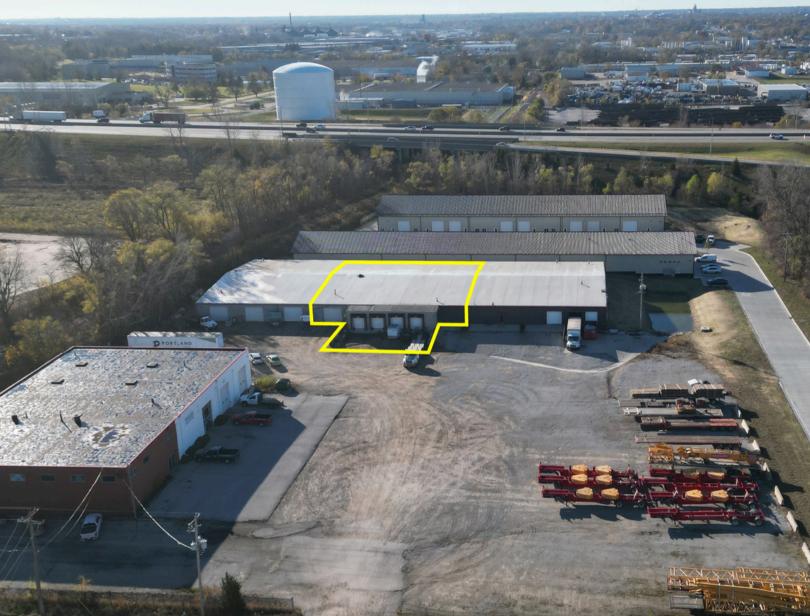

## PROPERTY DESCRIPTION

Available for lease just North of I-35 in Des Moines is a 9,750 SF Industrial Warehouse. The space is zoned HI (Heavy Industrial). Four dock doors and one drive-in door provide users with easy access to the space. The space has wet sprinklers and one restroom. OPEX are estimated at \$1 PSF.