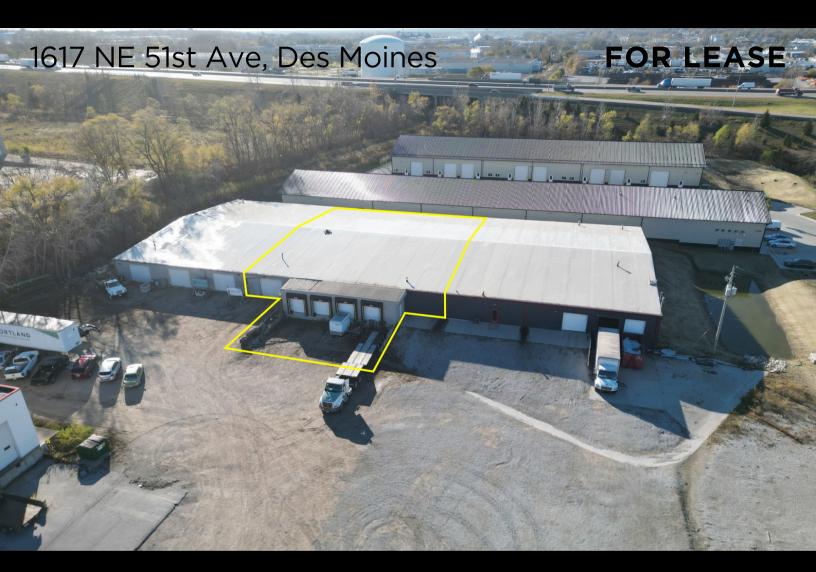

## INDUSTRIAL FOR LEASE

1617 NE 51st Ave, Des Moines, IA 50313

**BLAKE PAGLIAI** 515.720.6215 Liscensed in IA

**COLTON PFEIFER** 515.518.0493 blake.pagliai@calibercompany.com colton.pfeifer@calibercompany.com Liscensed in IA

## PROPERTY DESCRIPTION

Available for lease just North of I-35 in Des Moines is a 9,750 SF Industrial Warehouse. The space is zoned HI (Heavy Industrial). Four dock doors and one drive-in door provide users with easy access to the space. The space has wet sprinklers and one restroom. OPEX are estimated at \$1 PSF.