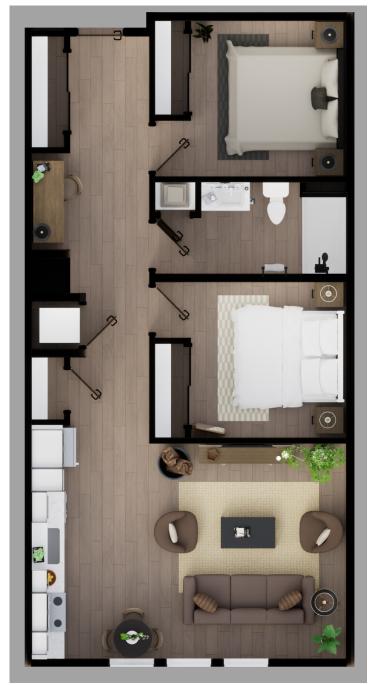

### \$1,130 - \$1,400

1630 AND 1640 SW MAGAZINE ROAD, ANKENY, IA

- T DOGS OK
- CATS OK
- 1-2 BEDROOMS
- 1 BATHROOM

Two 42-Unit Apartment Buildings located in the heart of Prairie Trail.

1 BED - TYPE A

1 BED- TYPE B

1 BED - TYPE B2

2 BED

SUITE 1

SUITE 2

SUITE 3