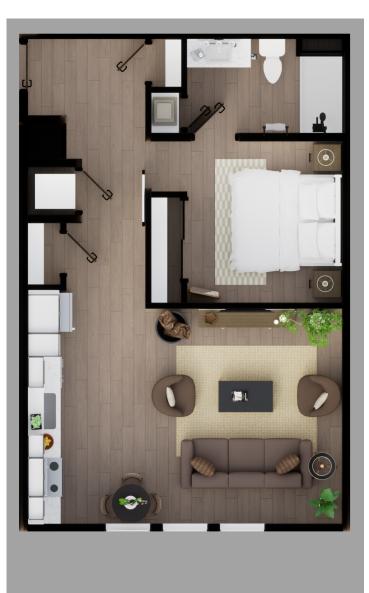

### \$1,130 - \$1,400

1630 AND 1640 SW MAGAZINE ROAD, ANKENY, IA

- T DOGS OK
- CATS OK
- 1-2 BEDROOMS
- 1 BATHROOM

Two 42-Unit Apartment Buildings located in the heart of Prairie Trail.

1 BED - TYPE A

1 BED- TYPE B

1 BED - TYPE B2

2 BED

SUITE 1

SUITE 2

SUITE 3