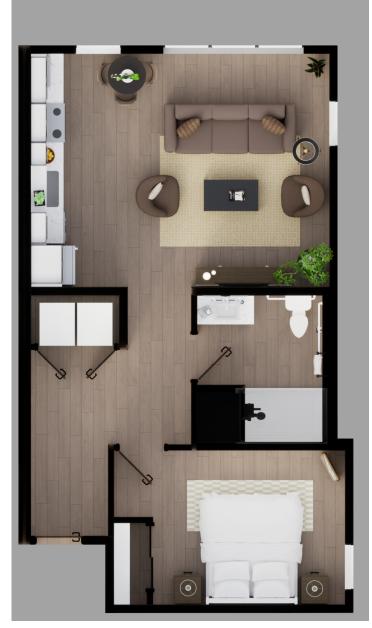

### \$1,130 - \$1,400

1630 AND 1640 SW MAGAZINE ROAD, ANKENY, IA

- T DOGS OK
- CATS OK
- 1-2 BEDROOMS
- 1 BATHROOM

Two 42-Unit Apartment Buildings located in the heart of Prairie Trail.

1 BED - TYPE A

1 BED- TYPE B

1 BED - TYPE B2

2 BED

SUITE 1

SUITE 2

SUITE 3