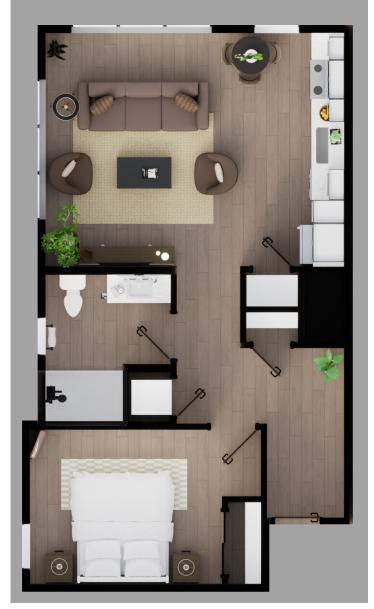

### \$1,130 - \$1,400

1630 AND 1640 SW MAGAZINE ROAD, ANKENY, IA

- T DOGS OK
- CATS OK
- 1-2 BEDROOMS
- 1 BATHROOM

Two 42-Unit Apartment Buildings located in the heart of Prairie Trail.

1 BED - TYPE A

1 BED- TYPE B

1 BED - TYPE B2

2 BED

SUITE 1

SUITE 2

SUITE 3