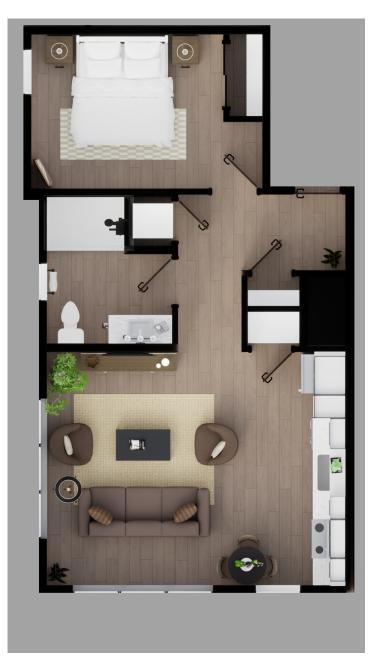

### \$1,130 - \$1,400

1630 AND 1640 SW MAGAZINE ROAD, ANKENY, IA

- T DOGS OK
- CATS OK
- 1-2 BEDROOMS
- 1 BATHROOM

Two 42-Unit Apartment Buildings located in the heart of Prairie Trail.

1 BED - TYPE A

1 BED- TYPE B

1 BED - TYPE B2

2 BED

SUITE 1

SUITE 2

SUITE 3