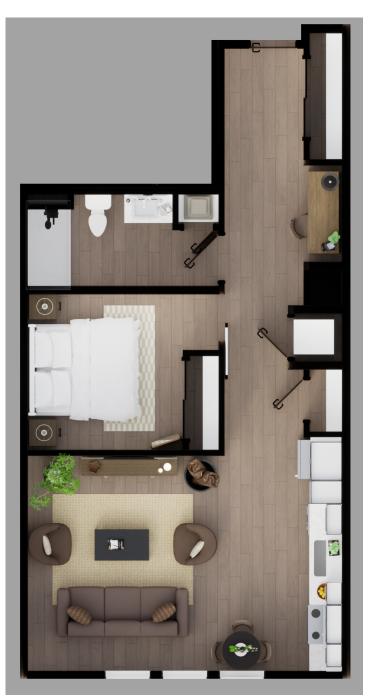

### \$1,130 - \$1,400

1630 AND 1640 SW MAGAZINE ROAD, ANKENY, IA

- T DOGS OK
- CATS OK
- 1-2 BEDROOMS
- 1 BATHROOM

Two 42-Unit Apartment Buildings located in the heart of Prairie Trail.

1 BED - TYPE A

1 BED- TYPE B

1 BED - TYPE B2

2 BED

SUITE 1

SUITE 2

SUITE 3